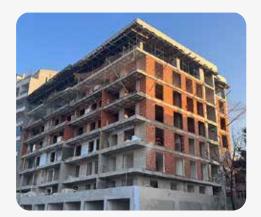

#### Murat Özer Pınar Yumlu Residential Project

The project consists of a single block, 8 story reinforced concrete structure built on a 1,200 m<sup>2</sup> land area, with a total construction area of 10,000 m<sup>2</sup>. As the subcontractor for structural works, we are providing our expertise in this project.

#### Fahrettin Yıldırım Housing Project

The project encompasses a single-block reinforced concrete building, featuring a parking lot floor, a 6-meter high shop, and 10 standard floors, all situated on a 741 m2 land area. In the project where we are engaged as a subcontractor for the rough works, the construction area encompasses 7,440 m2.

Location Bursa/Nilüfer/ 23 Nisan

Employer Referans Yapı 2022/2023

Start/End Date

Project Area 30.000 m<sup>2</sup>

**Murat Demir** 

#### **Tevfik Alkaya Housing Project**

The project is a single-block reinforced concrete structure erected on a land area of 1,439 m2, encompassing 5 floors. In the project where we are engaged as a subcontractor for the rough works, the construction area encompasses 3,875 m2 in total.