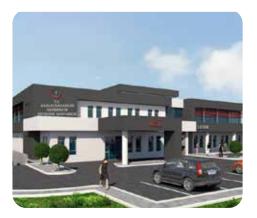

#### **10 Bed Integrated District Hospital**

The project entails the construction of a 10-bed Integrated District Hospital building on a 13,323 m2 property, featuring a seating area of 1,051 m2 and a closed area of 3,143 m2. In the project where we operated as a subcontractor for the initial construction phase, we successfully completed the construction of 2000 m2 of foundations and retaining walls. However, the project faced an interruption as the contract between Soykar Group and the Ministry of Health was terminated.

Location Bursa/Nilüfer/ Harmancık

Employer Soykar Grup Start/End Date 2021/2021

Project Area 13.323 m<sup>2</sup>

T.C. Sağlık Bkn.