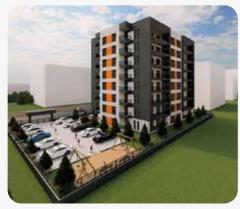

#### Murat Özer Pınar Yumlu Residential Project

The project consists of a single block, 8 story reinforced concrete structure built on a 1,200 m<sup>2</sup> land area, with a total construction area of 10,000 m<sup>2</sup>. As the subcontractor for structural works, we are providing our expertise in this project.

Location Bursa/Osmangazi/ Murat Özer Hüdavengir

Employer İnşaat

Start/End Date 2024/2025

Project Area 10.000 m2