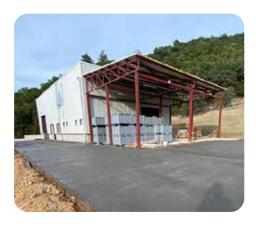

#### **Industrial Factory**

Industrial construction projects encompass the construction or renovation of large-scale facilities such as factories, storage facilities, industrial complexes, plants, refineries. power petrochemical plants. Designed to meet specialized requirements and featuring high technical complexity, these structures are built with durable materials and executed under the leadership of high-quality craftsmanship to ensure economic, precise, and reliable solutions.

#### Karadeniz İskele Factory Project 2

The project consists of a single-block factory designed on a 2,000 m<sup>2</sup> land area, featuring a 3,500 m<sup>2</sup> enclosed space. It includes both reinforced concrete structures and prefabricated components. As the subcontractor for structural works, our scope of work includes: Continuous foundations and 28 socket foundations, Tie beams, Elevator shafts, Staircases, Helipad area and floor slabs, Retaining walls, Water tank

### Karadeniz İskele Factory Project 1

The project encompasses a single-block factory, designed as a reinforced concrete building with a closed area of 2,100 m2, situated on a land area of 2,575 m2, inclusive of prefabricated manufacturing facilities. The rough works constitute the scope of work assigned to our company in the project where we operate as a subcontractor; Permanent foundation and 22 sockets, Bond beams, Elevator curtains, Stairs, Helicopter field and floor concreting