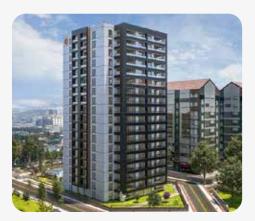

#### Safiye Solgun Housing Project

The project entails a 3-storey detached residential building, featuring a closed area of 395 m2, situated on a land area of 215 m2, with a living space of 80 m2. In the project that we undertake as a contracting company, our services encompass all work items, ranging from the preparation of architectural designs to obtaining the necessary licenses.

Location Employer Bursa/Osmangazi/ Safiye Hamitler Solgun

Start/End Date Project Area 2023/2023

395 m2